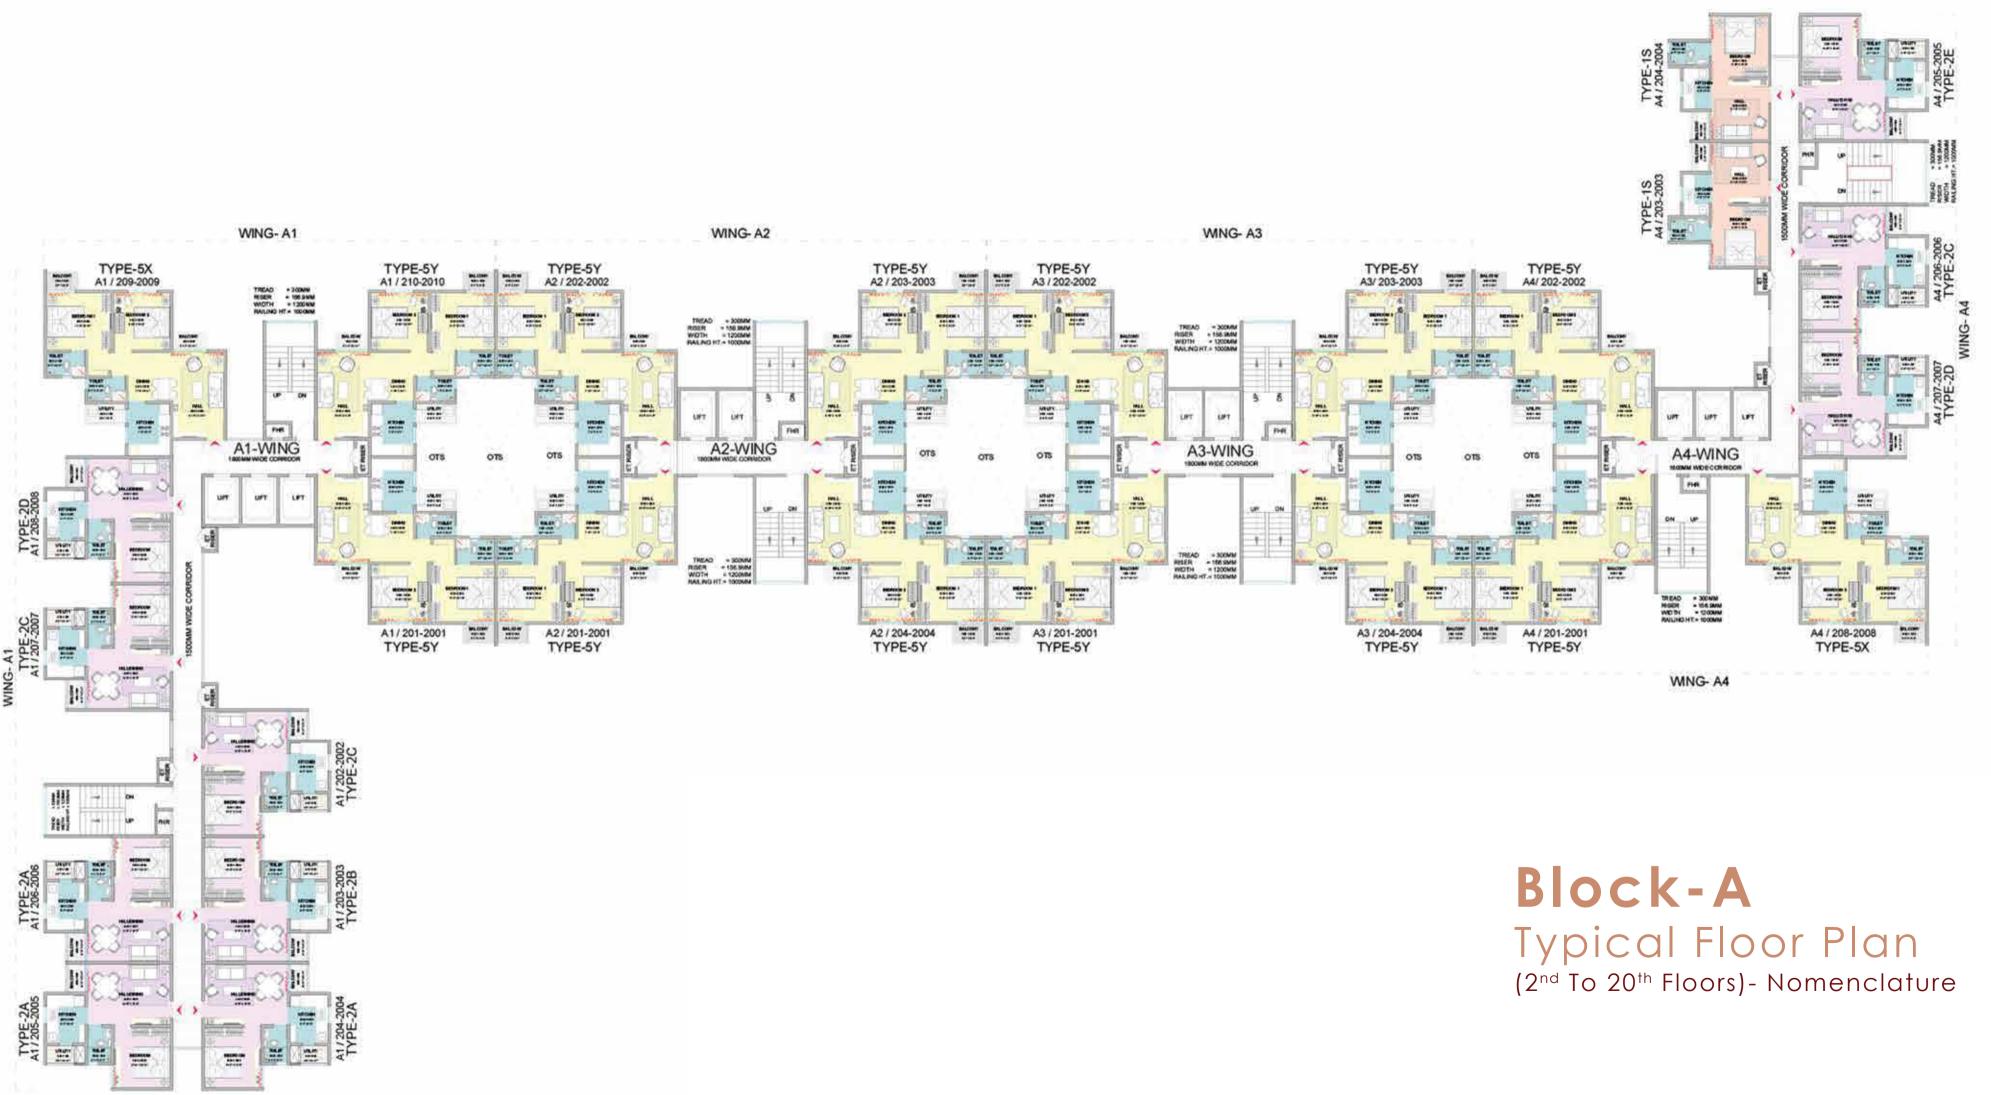

### Where Planning lies in every detail

| SR<br>NO. | DESCRIPTION                               | TOTAL NO. OF<br>TYPE FOR BLOCK | BUILT UP AREA<br>(SQFT) | CARPET AREA<br>(SQFT) |
|-----------|-------------------------------------------|--------------------------------|-------------------------|-----------------------|
| 1         | 2 BHK Deluxe with 2 Balconies & 1 Utility | 266                            | 902.20                  | 587.49                |
| 2         | 2 BHK with 1 Balcony and 1 Utility        | ] 4                            | 872.30                  | 585.13                |
| 5         | 1BHK Deluxe with 1 Balcony and 1 Utility  | 200                            | 540.40                  | 354.03                |
| 6         | 1 BHK with 1 Balcony                      | 40                             | 416.84                  | 281.15                |