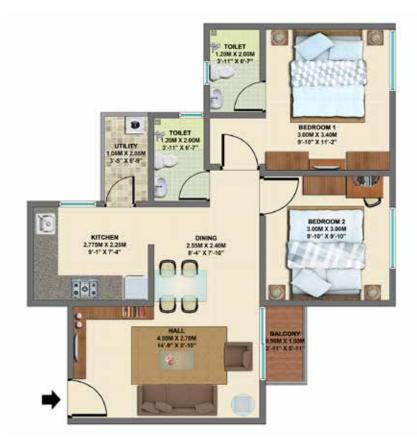

### Floor Plan **1BHK Deluxe** with 1 Balcony

| 1 BHK Type    | Sq.ft  |
|---------------|--------|
| Built-Up Area | 540.40 |
| Carpet Area   | 354.03 |

Floor Plan 2BHK with 1 Balcony and 1 Utility

| 2 BHK Type    | Sq.ft  |  |
|---------------|--------|--|
| Built-Up Area | 872.30 |  |
| Carpet Area   | 585.13 |  |

### Floor Plan 2BHK Deluxe with 2 Balcony and 1 Utility

| 2 BHK Type    | Sq.ft  |  |
|---------------|--------|--|
| Built-Up Area | 902.20 |  |
| Carpet Area   | 587.49 |  |