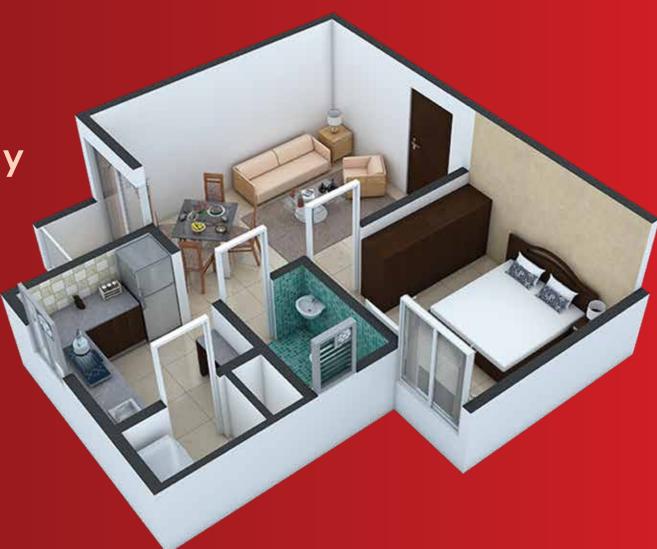

### Floor Plan 2BHK Deluxe with 2 Balcony and 1 Utility

| 2 BHK Type    | Sq.ft  |  |
|---------------|--------|--|
| Built-Up Area | 902.20 |  |
| Carpet Area   | 587.49 |  |