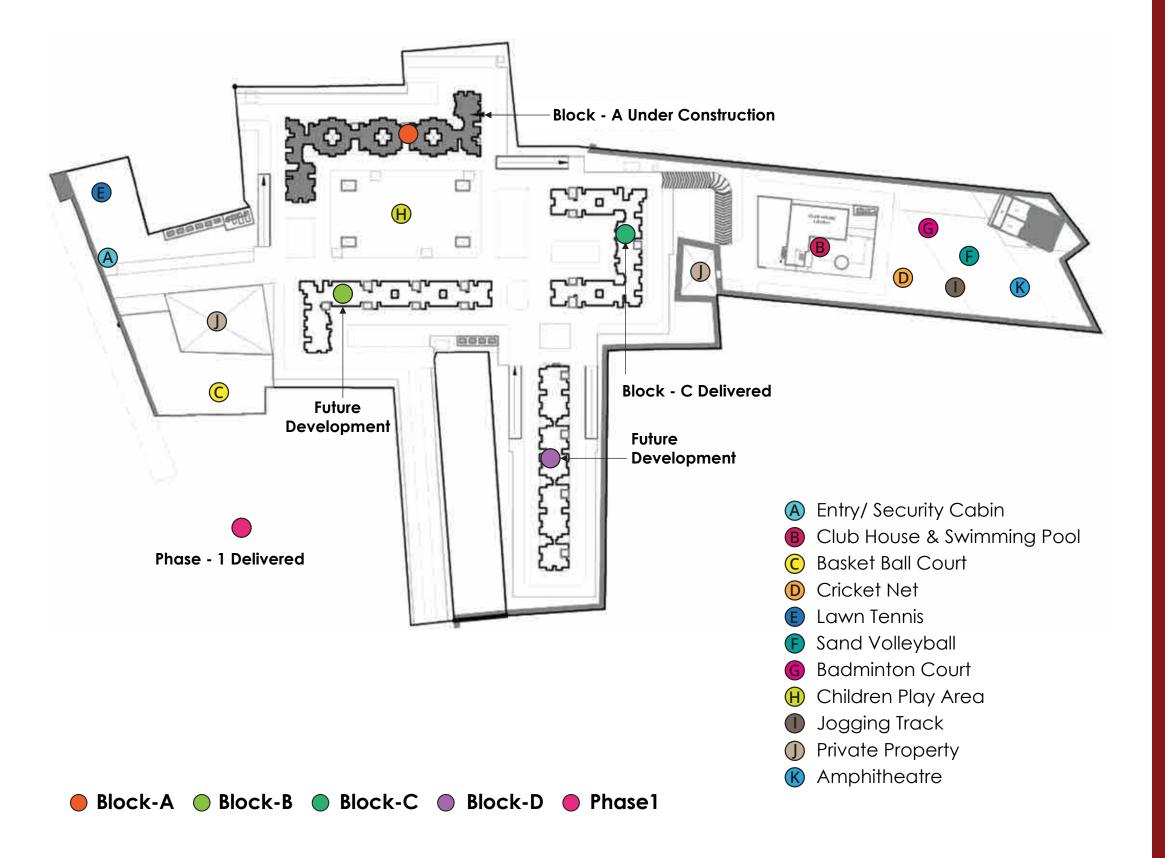

### Master Plan

### Where Planning lies in every detail

| SR<br>NO. | DESCRIPTION                               | TOTAL NO. OF<br>TYPE FOR BLOCK | BUILT UP AREA<br>(SQFT) | CARPET AREA<br>(SQFT) |
|-----------|-------------------------------------------|--------------------------------|-------------------------|-----------------------|
| 1         | 2 BHK Deluxe with 2 Balconies & 1 Utility | 266                            | 902.20                  | 587.49                |
| 2         | 2 BHK with 1 Balcony and 1 Utility        | ] 4                            | 872.30                  | 585.13                |
| 5         | 1BHK Deluxe with 1 Balcony and 1 Utility  | 200                            | 540.40                  | 354.03                |
| 6         | 1 BHK with 1 Balcony                      | 40                             | 416.84                  | 281.15                |