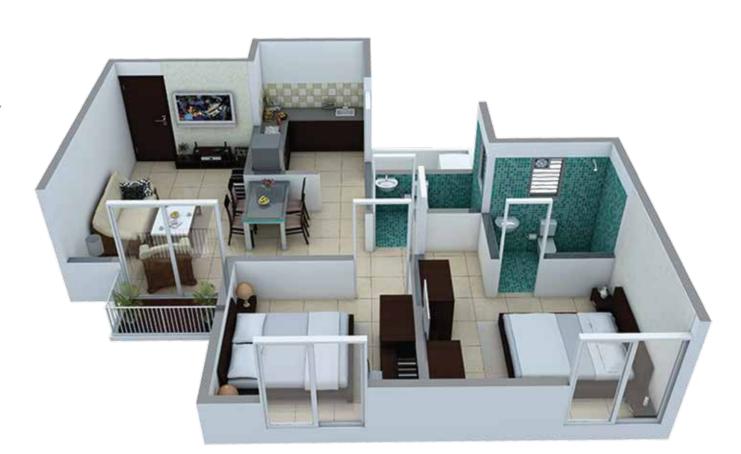

### Floor Plan 1BHK with 1 Balcony

| 1 ВНК Туре    | Sq.ft  |  |
|---------------|--------|--|
| Built-Up Area | 416.84 |  |
| Carpet Area   | 281.15 |  |