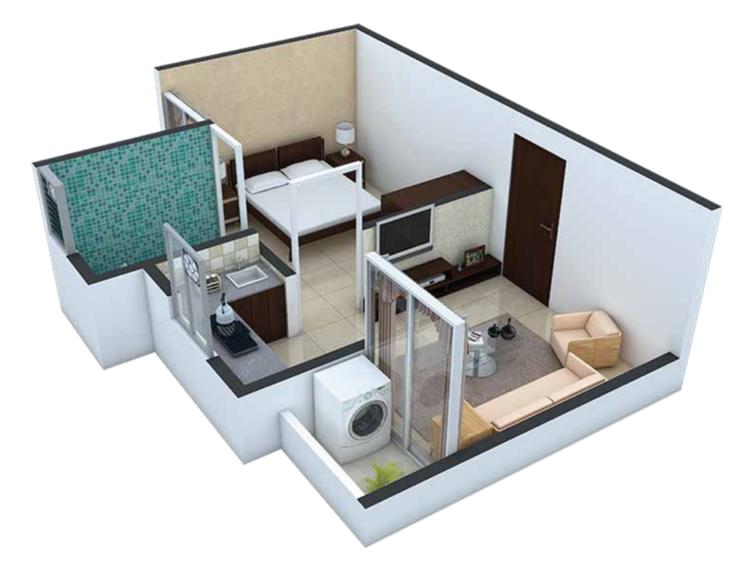

### Floor Plan 1BHK with 1 Balcony

| 1 ВНК Туре    | Sq.ft  |  |
|---------------|--------|--|
| Built-Up Area | 416.84 |  |
| Carpet Area   | 281.15 |  |