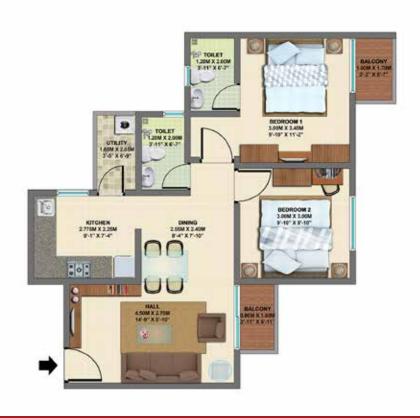

### Floor Plan **1BHK Deluxe** with 1 Balcony

| 1 BHK Type    | Sq.ft  |
|---------------|--------|
| Built-Up Area | 540.40 |
| Carpet Area   | 354.03 |

Floor Plan 2BHK with 1 Balcony and 1 Utility

| 2 BHK Type    | Sq.ft  |  |
|---------------|--------|--|
| Built-Up Area | 872.30 |  |
| Carpet Area   | 585.13 |  |

### Floor Plan 2BHK Deluxe with 2 Balcony and 1 Utility

| 2 BHK Type    | Sq.ft  |  |
|---------------|--------|--|
| Built-Up Area | 902.20 |  |
| Carpet Area   | 587.49 |  |