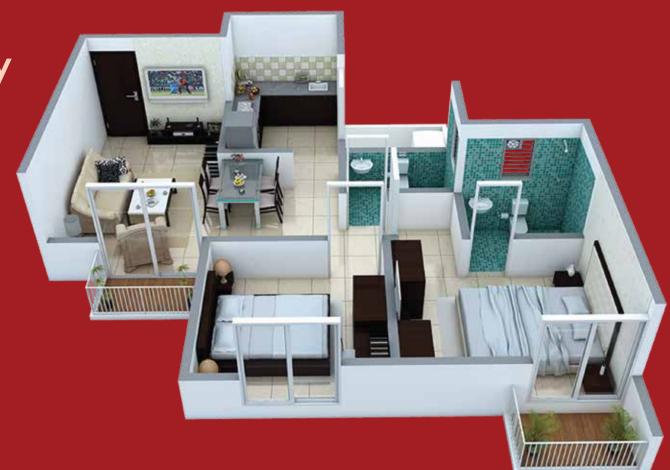

### Floor Plan **1BHK Deluxe** with 1 Balcony

| 1 BHK Type    | Sq.ft  |
|---------------|--------|
| Built-Up Area | 540.40 |
| Carpet Area   | 354.03 |

Floor Plan 2BHK with 1 Balcony and 1 Utility

| 2 BHK Type    | Sq.ft  |  |
|---------------|--------|--|
| Built-Up Area | 872.30 |  |
| Carpet Area   | 585.13 |  |

### Floor Plan 2BHK Deluxe with 2 Balcony and 1 Utility

| 2 BHK Type    | Sq.ft  |  |
|---------------|--------|--|
| Built-Up Area | 902.20 |  |
| Carpet Area   | 587.49 |  |