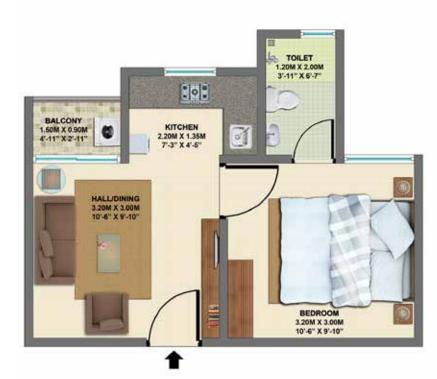

### Floor Plan **1BHK Deluxe** with 1 Balcony

| 1 BHK Type    | Sq.ft  |
|---------------|--------|
| Built-Up Area | 540.40 |
| Carpet Area   | 354.03 |

Floor Plan 2BHK with 1 Balcony and 1 Utility

| 2 BHK Type    | Sq.ft  |  |
|---------------|--------|--|
| Built-Up Area | 872.30 |  |
| Carpet Area   | 585.13 |  |