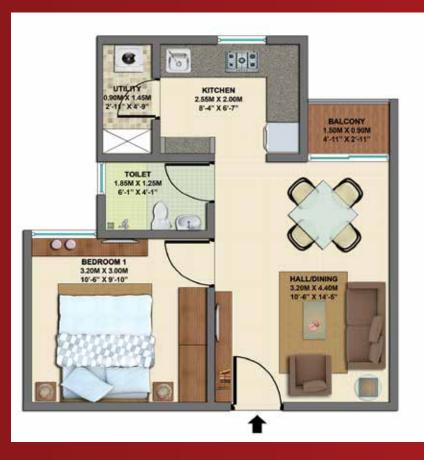

### Floor Plan 1BHK with 1 Balcony

| 1 ВНК Туре    | Sq.ft  |  |
|---------------|--------|--|
| Built-Up Area | 416.84 |  |
| Carpet Area   | 281.15 |  |